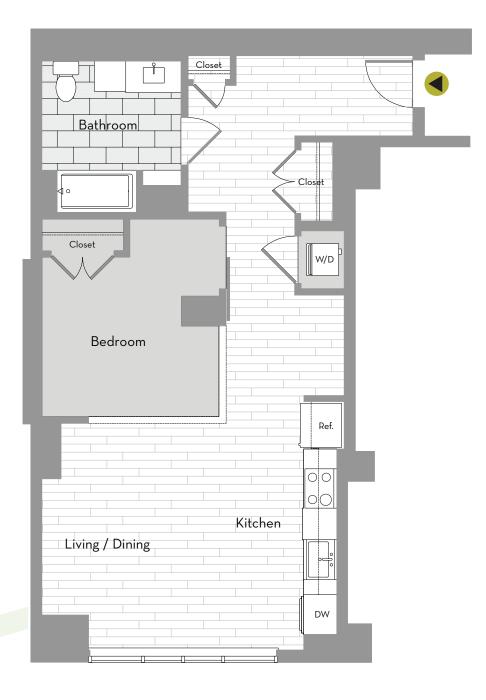

## Style No. 18 open 1 bedroom / 1 bath | 781 sq ft $\neg \vdash \vdash \equiv \ltimes \boxtimes \boxtimes \land$

Rent: \$ \_\_\_\_\_

Available Date:

Key Plan <sup>2nd</sup> floor

Elevations and floor plans are artist's renderings and accuracy cannot be guaranteed. For specific dimensions, please see a leasing representative. Plan dimensions and features are subject to change without notice and actual site conditions may dictate variations in style of windows, doors and ceilings. Floor plans are for illustrative purposes only, please see the leasing representative for specific details.