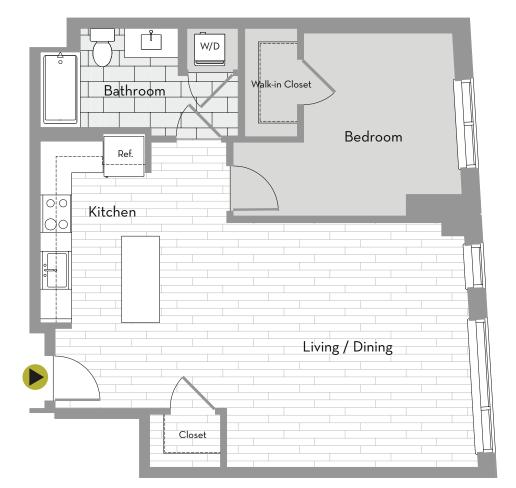

|           | 94         |                                |
|-----------|------------|--------------------------------|
| Style No. | <b>Z</b> 4 | 1 bedroom / 1 bath   843 sq ft |

Rent: \$ \_\_\_\_\_

| Available | Date: |  |
|-----------|-------|--|
|           |       |  |

Key Plan 7th thru 25th floor also available on penthouse levels

Elevations and floor plans are artist's renderings and accuracy cannot be guaranteed. For specific dimensions, please see a leasing representative. Plan dimensions and features are subject to change without notice and actual site conditions may dictate variations in style of windows, doors and ceilings. Floor plans are for illustrative purposes only, please see the leasing representative for specific details.