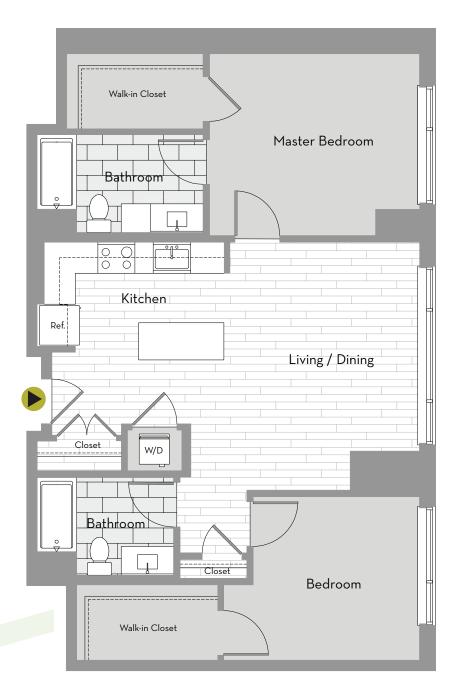

| Style No. 31 | 2 bedroom / 2 bath   1077 sq ft |
|--------------|---------------------------------|
|--------------|---------------------------------|

Rent: \$ \_\_\_\_\_

Available Date: \_\_\_\_\_

Key Plan 2nd floor

Elevations and floor plans are artist's renderings and accuracy cannot be guaranteed. For specific dimensions, please see a leasing representative. Plan dimensions and features are subject to change without notice and actual site conditions may dictate variations in style of windows, doors and ceilings. Floor plans are for illustrative purposes only, please see the leasing representative for specific details.